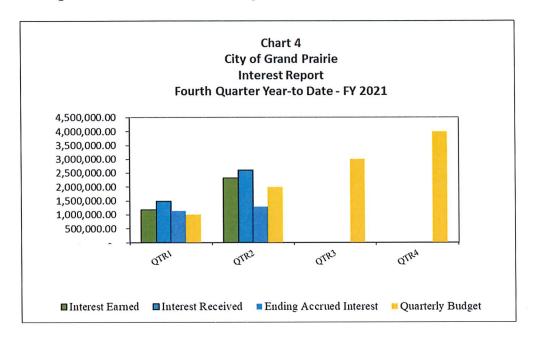

ncy. This reflects a recent general strategy of placing more investment funds in longer term instruments.



### Portfolio by Maturity

Chart 2 presents the portfolio by maturity. Per policy, no investments exceed 36 months.



### Weighted Average Maturity

Chart 3 shows the weighted average maturity (WAM) for the last twelve months. As of March 31<sup>st</sup>, the WAM was 249 days. We will try to get longer next quarter to maximize return.



### **Interest Report**

Chart 4 compares the interest income budget, interest received, and ending accrued interest. The primary difference in this amount is due to the timing of when interest is received and reported. Interest received is on a cash basis, as is the budgeted amount. Interest earnings and accrued interest are on an accrual basis.



### Yield Compared to U.S. Treasury and Texpool

A metric more indicative of the portfolio performance is the overall expected yield-to-maturity, as shown in Chart 5. This metric is benchmarked against average monthly yield of the one year U.S. Treasury Bill and the average monthly yield on Texpool accounts. Since the strategy at the City is a buy and hold to maturity, the yield-to-maturity rate represents the final expected results. This yield can vary if a bond gets called early; therefore, we have a cap on callable securities at no more than 50%. As the market has stayed suppressed, we anticipate our spread to decrease over time.



### **INVESTMENT ACTIVITY & PROSPECTIVE STRATEGY**

As shown on the attached schedule, approximately \$34 million in purchases were made and \$23 million