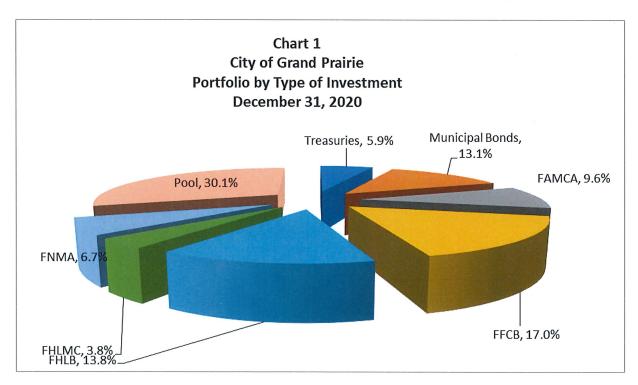

e and market value of each type of investment is also shown on the report. At December 31, 2020, the city had an unrealized gain (market value minus book value) of \$17,779 on its securities largely due to taking a longer position as the bond market fell drastically. This gain is not reflected in any of the above totals.

#### Portfolio by Type of Investment

Chart 1 presents the portfolio by type of investment. Approximately 30% of the portfolio is invested in Local Government Investment Pools; the remainder is invested in US Agencies, Treasuries or Municipal Bonds. The investment policy guidelines indicate not more than 50% invested in pools and 25% in each individual government agency. This reflects a recent general strategy of placing more investment funds in longer term instruments.



#### Portfolio by Maturity

Chart 2 presents the portfolio by maturity. Per policy, no investments exceed 36 months.



#### Weighted Average Maturity

Chart 3 shows the weighted average maturity (WAM) for the last twelve months. As of December 31<sup>st</sup>, the WAM was 311 days. Since going slightly above the WAM maximum, we have tried to stay as close to 365 without going over as possible. We will try to get slightly longer next quarter to maximize return.



#### **Interest Report**

Chart 4 compares the interest income budget, interest received, and ending accrued interest. The primary difference in this amount is due to the timing of when interest is received and reported. Interest received is on a cash basis, as is the budgeted amount. Interest earnings and accrued interest are