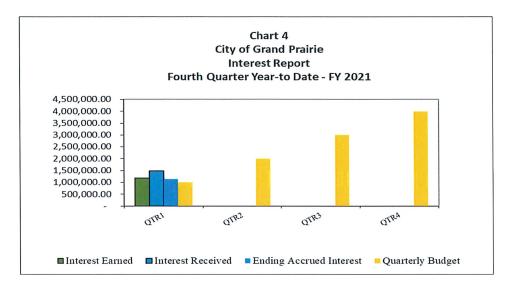

turity

Chart 2 presents the portfolio by maturity. Per policy, no investments exceed 36 months.



#### Weighted Average Maturity

Chart 3 shows the weighted average maturity (WAM) for the last twelve months. As of December 31<sup>st</sup>, the WAM was 311 days. Since going slightly above the WAM maximum, we have tried to stay as close to 365 without going over as possible. We will try to get slightly longer next quarter to maximize return.



#### **Interest Report**

Chart 4 compares the interest income budget, interest received, and ending accrued interest. The primary difference in this amount is due to the timing of when interest is received and reported. Interest received is on a cash basis, as is the budgeted amount. Interest earnings and accrued interest are on an accrual basis.



#### **Yield Compared to U.S. Treasury and Texpool**

A metric more indicative of the portfolio performance is the overall expected yield-to-maturity, as shown in Chart 5. This metric is benchmarked against average monthly yield of the one year U.S. Treasury Bill and the average monthly yield on Texpool accounts. Since the strategy at the City is a buy and hold to maturity, the yield-to-maturity rate represents the final expected results. This yield can vary if a bond gets called early; therefore, we have a cap on callable securities at no more than 50%. As the market tumbled, we remained above our benchmarks due to a slightly longer position than usual. It seems unlikely we will continue to outperform the market at the level we have been the past two quarters.



Item 6.

#### **INVESTM