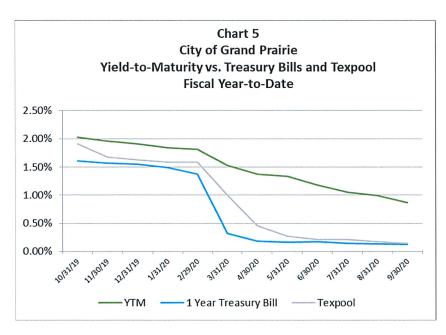

re on an accrual basis.



#### **Yield Compared to U.S. Treasury and Texpool**

A metric more indicative of the portfolio performance is the overall expected yield-to-maturity, as shown in Chart 5. This metric is benchmarked against average monthly yield of the one year U.S. Treasury Bill and the average monthly yield on Texpool accounts. Since the strategy at the City is a buy and hold to maturity, the yield-to-maturity rate represents the final expected results. This yield can vary if a bond gets called early; therefore, we have a cap on callable securities at no more than 50%. As the market tumbled, we remained above our benchmarks due to a slightly longer position than usual. It seems unlikely we will continue to outperform the market at the level we have been the past two quarters.



Item 6.

#### **INVESTMENT ACTIVITY & PROSPECTIVE STRATEGY**

As shown on the attached schedule, approximately \$80 million in purchases were made and \$42 million matured this quarter, excluding pool transactions. Activity should stay high next quarter as we continue to receive property tax revenues. Yields for new purchases remain unattractive, yet higher than the pool returns.

In the upcoming quarter (January 2021-March 2021), holdings with par value of \$17 million are maturing. The yields on those holdings have a median larger than the current market, so we may expect some diminished returns in the coming year.

In general, as market rates decrease in the short term, staff continues to build a laddered portfolio, filling in any gaps. Laddering bonds allows flexibility to invest in