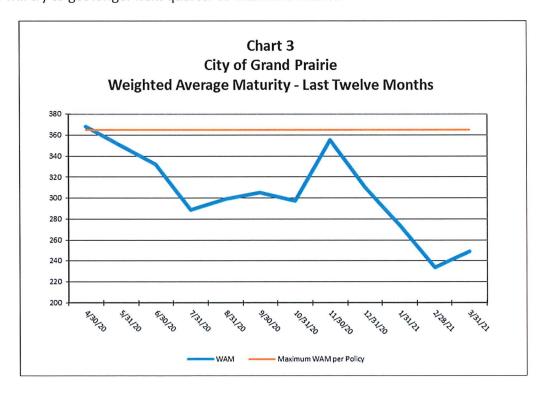

Type of Investment

Chart 1 presents the portfolio by type of investment. Approximately 33% of the portfolio is invested in Local Government Investment Pools; the remainder is invested in US Agencies, Treasuries or Municipal Bonds. The investment policy guidelines indicate not more than 50% invested in pools and 25% in each individual government agency. This reflects a recent general strategy of placing more investment funds in longer term instruments.



### Portfolio by Maturity

Chart 2 presents the portfolio by maturity. Per policy, no investments exceed 36 months.



### Weighted Average Maturity

Chart 3 shows the weighted average maturity (WAM) for the last twelve months. As of March 31<sup>st</sup>, the WAM was 249 days. We will try to get longer next quarter to maximize return.



### **Interest Report**

Chart 4 compares the interest income budget, interest received, and ending accrued interest. The primary difference in this amount is due to the timing of when interest is received and reported. Interest received is on a cash basis, as is the budgeted amount. Interest earnings and accrued interest are on an accrual basis.



### Yield Compared to U.S. Treasury and Texpool

A metric more indicative of the portfolio performance is the overall expected yield-to-maturity, as shown in Chart 5. This metric is benchmarked against average monthly yield of the one year U.S. Treasury Bill and the average monthly yield on Texpool accounts. Since the strategy at the City is a buy and hold to maturity, the yield-to-maturity rate represents the final expected results. This yie