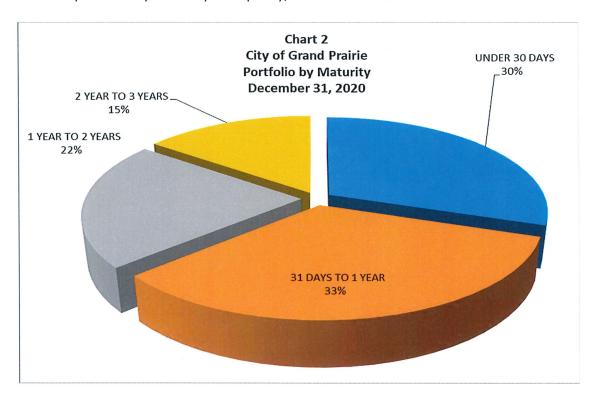

zed gain (market value minus book value) of \$17,779 on its securities largely due to taking a longer position as the bond market fell drastically. This gain is not reflected in any of the above totals.

#### Portfolio by Type of Investment

Chart 1 presents the portfolio by type of investment. Approximately 30% of the portfolio is invested in Local Government Investment Pools; the remainder is invested in US Agencies, Treasuries or Municipal Bonds. The investment policy guidelines indicate not more than 50% invested in pools and 25% in each individual government agency. This reflects a recent general strategy of placing more investment funds in longer term instruments.



#### Portfolio by Maturity

Chart 2 presents the portfolio by maturity. Per policy, no investments exceed 36 months.



#### Weighted Average Maturity

Chart 3 shows the weighted average maturity (WAM) for the last twelve months. As of December 31<sup>st</sup>, the WAM was 311 days. Since going slightly above the WAM maximum, we have tried to stay as close to 365 without going over as possible. We will try to get slightly longer next quarter to maximize return.



#### **Interest Report**

Chart 4 compares the interest income budget, interest received, and ending accrued interest. The primary difference in this amount is due to the timing of when interest is received and reported. Interest received is on a cash basis, as is the budgeted amount. Interest earnings and accrued interest are on an accrual basis.



#### **Yield Compared to U.S. Treasury and Texpool**

A metric more indicative of the portfolio