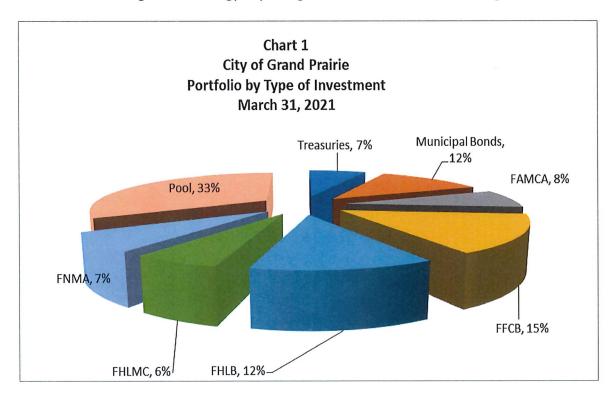

begin the year.

The book value and market value of each type of investment is also shown on the report. At March 31, 2021, the city had an unrealized loss (market value minus book value) of \$865,127 on its securities largely due inconsistent recovery of the market. This loss is not reflected in any of the above totals.

### Portfolio by Type of Investment

Chart 1 presents the portfolio by type of investment. Approximately 33% of the portfolio is invested in Local Government Investment Pools; the remainder is invested in US Agencies, Treasuries or Municipal Bonds. The investment policy guidelines indicate not more than 50% invested in pools and 25% in each individual government agency. This reflects a recent general strategy of placing more investment funds in longer term instruments.



### Portfolio by Maturity

Chart 2 presents the portfolio by maturity. Per policy, no investments exceed 36 months.



### Weighted Average Maturity

Chart 3 shows the weighted average maturity (WAM) for the last twelve months. As of March 31<sup>st</sup>, the WAM was 249 days. We will try to get longer next quarter to maximize return.



### **Interest Report**

Chart 4 compares the interest income budget, interest received, and ending accrued interest. The primary difference in this amount is due to the timing of when interest is received and reported. Interest received is on a cash basis, as is the budgeted amount. Interest earnings and accrued interest are on an accrual basis.



### Yield Compared to U.S. Treasury and Texpool

A metric more indicative of the portfolio performance is