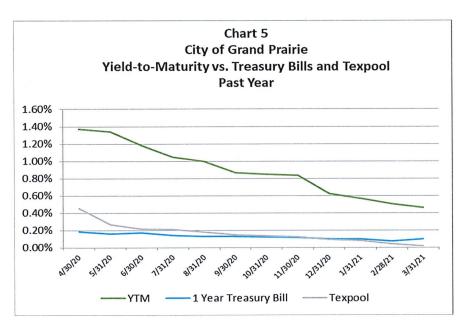

is received and reported. Interest received is on a cash basis, as is the budgeted amount. Interest earnings and accrued interest are on an accrual basis.



### Yield Compared to U.S. Treasury and Texpool

A metric more indicative of the portfolio performance is the overall expected yield-to-maturity, as shown in Chart 5. This metric is benchmarked against average monthly yield of the one year U.S. Treasury Bill and the average monthly yield on Texpool accounts. Since the strategy at the City is a buy and hold to maturity, the yield-to-maturity rate represents the final expected results. This yield can vary if a bond gets called early; therefore, we have a cap on callable securities at no more than 50%. As the market has stayed suppressed, we anticipate our spread to decrease over time.



### **INVESTMENT ACTIVITY & PROSPECTIVE STRATEGY**

As shown on the attached schedule, approximately \$34 million in purchases were made and \$23 million matured this quarter, excluding pool transactions. Activity should bounce back next year as we attempt to lengthen our WAM. Yields for new purchases remain unattractive, yet higher than the pool returns.

In the upcoming quarter (April 2021-June 2021), holdings with par value of \$56 million are maturing. The yields on those holdings have a median larger than the current market, so we may expect some diminished returns in the coming year.

In general, as market rates decrease in the short term, staff continues to build a laddered portfolio, filling in any gaps. Laddering bonds allows flexibility to invest in different credit and interes