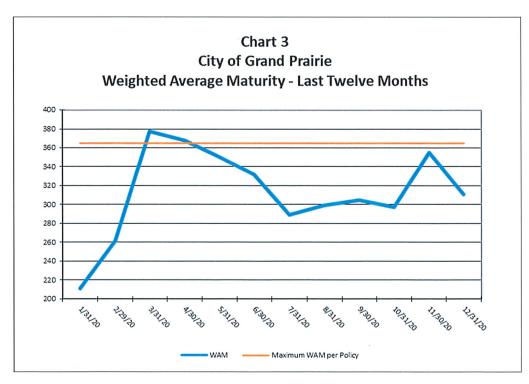

al Government Investment Pools; the remainder is invested in US Agencies, Treasuries or Municipal Bonds. The investment policy guidelines indicate not more than 50% invested in pools and 25% in each individual government agency. This reflects a recent general strategy of placing more investment funds in longer term instruments.



#### Portfolio by Maturity

Chart 2 presents the portfolio by maturity. Per policy, no investments exceed 36 months.



#### Weighted Average Maturity

Chart 3 shows the weighted average maturity (WAM) for the last twelve months. As of December 31<sup>st</sup>, the WAM was 311 days. Since going slightly above the WAM maximum, we have tried to stay as close to 365 without going over as possible. We will try to get slightly longer next quarter to maximize return.



#### **Interest Report**

Chart 4 compares the interest income budget, interest received, and ending accrued interest. The primary difference in this amount is due to the timing of when interest is received and reported. Interest received is on a cash basis, as is the budgeted amount. Interest earnings and accrued interest are on an accrual basis.



#### **Yield Compared to U.S. Treasury and Texpool**

A metric more indicative of the portfolio performance is the overall expected yield-to-maturity, as shown in Chart 5. This metric is benchmarked against average monthly yield of the one year U.S. Treasury Bill and the average monthly yield on Texpool accounts. Since the strategy at the City is a buy and hold to maturity, the yield-to-maturity rate represents the final expected results. Th