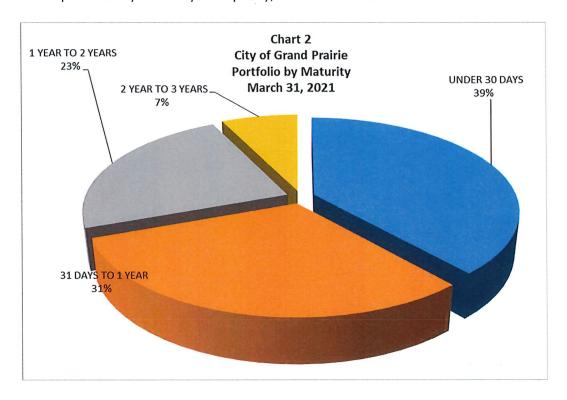

2021, the city had an unrealized loss (market value minus book value) of \$865,127 on its securities largely due inconsistent recovery of the market. This loss is not reflected in any of the above totals.

### Portfolio by Type of Investment

Chart 1 presents the portfolio by type of investment. Approximately 33% of the portfolio is invested in Local Government Investment Pools; the remainder is invested in US Agencies, Treasuries or Municipal Bonds. The investment policy guidelines indicate not more than 50% invested in pools and 25% in each individual government agency. This reflects a recent general strategy of placing more investment funds in longer term instruments.



### Portfolio by Maturity

Chart 2 presents the portfolio by maturity. Per policy, no investments exceed 36 months.



### Weighted Average Maturity

Chart 3 shows the weighted average maturity (WAM) for the last twelve months. As of March 31<sup>st</sup>, the WAM was 249 days. We will try to get longer next quarter to maximize return.



### **Interest Report**

Chart 4 compares the interest income budget, interest received, and ending accrued interest. The primary difference in this amount is due to the timing of when interest is received and reported. Interest received is on a cash basis, as is the budgeted amount. Interest earnings and accrued interest are on an accrual basis.



### Yield Compared to U.S. Treasury and Texpool

A metric more indicative of the portfolio performance is the overall expected yield-to-maturity, as shown in Chart 5. This metric is benchmarked against average monthly yield